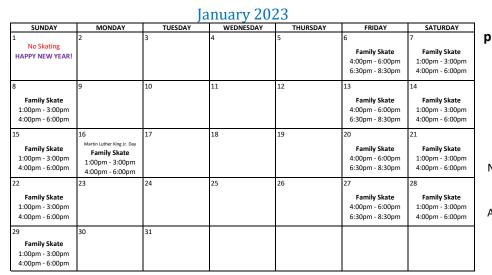

#### February 2023

| SUNDAY                                                   | MONDAY                                                                           | TUESDAY | WEDNESDAY | THURSDAY | FRIDAY                                                   | SATURDAY                                                 |
|----------------------------------------------------------|----------------------------------------------------------------------------------|---------|-----------|----------|----------------------------------------------------------|----------------------------------------------------------|
|                                                          |                                                                                  |         | 1         | 2        | 3<br>Family Skate<br>4:00pm - 6:00pm<br>6:30pm - 8:30pm  | 4<br>Family Skate<br>1:00pm - 3:00pm<br>4:00pm - 6:00pm  |
| 5<br>Family Skate<br>1:00pm - 3:00pm<br>4:00pm - 6:00pm  | 6                                                                                | 7       | 8         | 9        | 10<br>Family Skate<br>4:00pm - 6:00pm<br>6:30pm - 8:30pm | 11<br>Family Skate<br>1:00pm - 3:00pm<br>4:00pm - 6:00pm |
| 12<br>Family Skate<br>1:00pm - 3:00pm<br>4:00pm - 6:00pm | 13                                                                               | 14      | 15        | 16       | 17<br>Family Skate<br>4:00pm - 6:00pm<br>6:30pm - 8:30pm | <sup>18</sup><br>NO SKATE<br>MAC CRAFT<br>SHOW           |
| 19<br>NO SKATE<br>MAC CRAFT<br>SHOW                      | 20<br>Presidents Day Skate<br>Family Skate<br>1:00pm - 3:00pm<br>4:00pm - 6:00pm | 21      | 22        | 23       | 24<br>Family Skate<br>4:00pm - 6:00pm<br>6:30pm - 8:30pm | 25<br>Family Skate<br>1:00pm - 3:00pm<br>4:00pm - 6:00pm |
| 26<br>Family Skate<br>1:00pm - 3:00pm<br>4:00pm - 6:00pm | 27                                                                               | 28      |           |          |                                                          |                                                          |

March 2023

| March 2025                                                            |        |         |           |          |                                                          |                                                          |  |  |  |
|-----------------------------------------------------------------------|--------|---------|-----------|----------|----------------------------------------------------------|----------------------------------------------------------|--|--|--|
| SUNDAY                                                                | MONDAY | TUESDAY | WEDNESDAY | THURSDAY | FRIDAY                                                   | SATURDAY                                                 |  |  |  |
|                                                                       |        |         | 1         | 2        | 3<br>Family Skate<br>4:00pm - 6:00pm<br>6:30pm - 8:30pm  | 4<br>Family Skate<br>1:00pm - 3:00pm<br>4:00pm - 6:00pm  |  |  |  |
| 5<br>Family Skate<br>1:00pm - 3:00pm<br>4:00pm - 6:00pm               | 6      | 7       | 8         | 9        | 10<br>Family Skate<br>4:00pm - 6:00pm<br>6:30pm - 8:30pm | 11<br>Family Skate<br>1:00pm - 3:00pm<br>4:00pm - 6:00pm |  |  |  |
| 12<br>Family Skate<br>1:00pm - 3:00pm<br>4:00pm - 6:00pm              | 13     | 14      | 15        | 16       | 17<br>Family Skate<br>4:00pm - 6:00pm<br>6:30pm - 8:30pm | 18<br>Family Skate<br>1:00pm - 3:00pm<br>4:00pm - 6:00pm |  |  |  |
| 19<br>Family Skate<br>1:00pm - 3:00pm<br>4:00pm - 6:00pm              | 20     | 21      | 22        | 23       | 24<br>Family Skate<br>4:00pm - 6:00pm<br>6:30pm - 8:30pm | 25<br>Family Skate<br>1:00pm - 3:00pm<br>4:00pm - 6:00pm |  |  |  |
| 26<br>LAST DAY!<br>Family Skate<br>1:00pm - 3:00pm<br>4:00pm - 6:00pm | 27     | 28      | 29        | 30       | 31                                                       |                                                          |  |  |  |