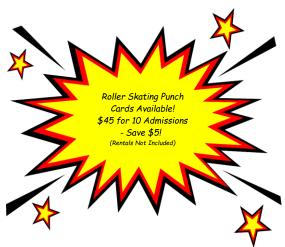

NOTES: Guests may bring their own standard or in-line skates or they can rent them from our facility. Admission Fees are: \$5 per person for skaters & non skaters, \$5 for skate rental, \$7 for blade

#### rental.