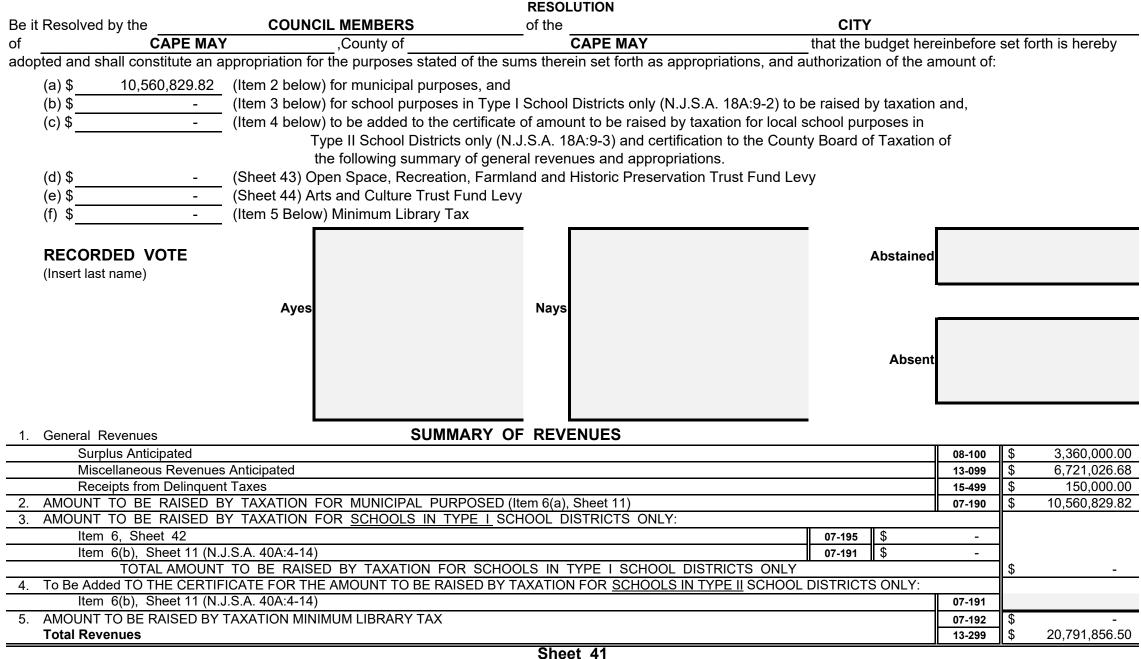

| Local Tax for Municipal Purpose       | 10,560,829.82 |
|---------------------------------------|---------------|
| Addition to Local District School Tax |               |
| Minimum Library Tax                   |               |

#### SUMMARY OF CURRENT FUND SECTION OF APPROVED BUDGET

|                                                                             |                                                                                  | YEAR 2021     |
|-----------------------------------------------------------------------------|----------------------------------------------------------------------------------|---------------|
| General Appropriations For: (Reference to item and sheet number should be o | omitted in advertised budget)                                                    | ****          |
| 1. Appropriations within "CAPS" -                                           |                                                                                  | ****          |
| (a) Municipal Purposes {(Item H-1, Sheet 19)(N.J.S.A. 40A:4-45.2)}          |                                                                                  | 14,863,248.00 |
| 2. Appropriations excluded from "CAPS" -                                    |                                                                                  | ****          |
| (a) Municipal Purposes {(Item H-2, Sheet 28)(N.J.S.A. 40A:4-53.3 as a       | mended)}                                                                         | 4,687,053.65  |
| (b) Local District School Purposes in Municipal Budget (Item K, Sheet       | t 29)                                                                            | -             |
| Total General Appropriations excluded from "CAPS" (Item O,                  | Sheet 29)                                                                        | 4,687,053.65  |
| 3. Reserve for Uncollected Taxes (Item M, Sheet 29) Based on Estimated      | 95.80% Percent of Tax Collections                                                | 1,241,554.85  |
|                                                                             | Building Aid Allowance 2021 - \$                                                 |               |
| 4. Total General Appropriations (Item 9, Sheet 29)                          | for Schools-State Aid 2020 - \$                                                  | 20,791,856.50 |
| 5. Less: Anticipated Revenues Other Than Current Property Tax (Item 5, Shee | et 11) (i.e. Surplus, Miscellaneous Revenues and Receipts from Delinquent Taxes) | 10,231,026.68 |
| 6. Difference: Amount to be Raised by Taxes for Support of Municipal Budget | t (as follows)                                                                   | ****          |
| (a) Local Tax for Municipal Purposes Including Reserve for U                | ncollected Taxes (Item 6(a), Sheet 11)                                           | 10,560,829.82 |
| (b) Addition to Local District School Tax (Item 6(b), Sheet 11)             |                                                                                  | -             |
| (c) Minimum Library Tax                                                     |                                                                                  | -             |
|                                                                             |                                                                                  |               |
|                                                                             |                                                                                  |               |
|                                                                             |                                                                                  |               |
|                                                                             |                                                                                  |               |