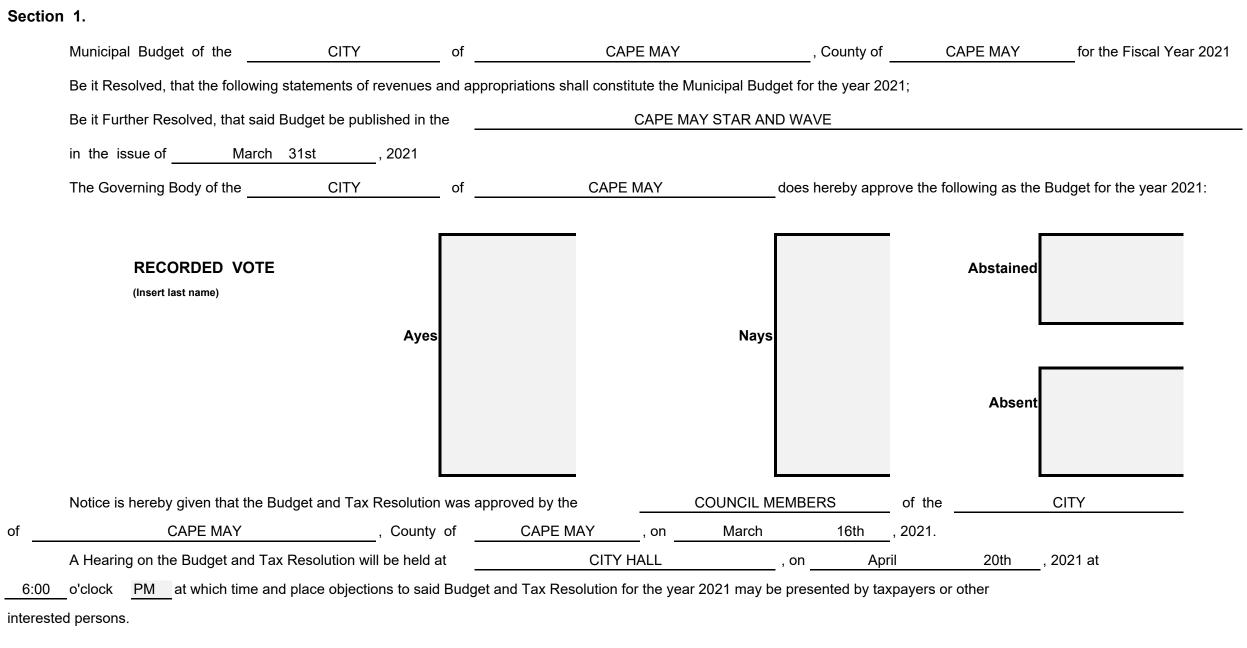

CITY HALL 643 Washington Street Cape May, NJ 08204

**Fax #:** 609-884-8589

Sheet A

|                                                                                                                                                                                                                                                                                                     |                                                                                                                                                              | MU                                                                                                                                      | 2021<br>NICIPAL BU                                    | DGET                                                                   |                                                                                                                                                                 |                           |
|-----------------------------------------------------------------------------------------------------------------------------------------------------------------------------------------------------------------------------------------------------------------------------------------------------|--------------------------------------------------------------------------------------------------------------------------------------------------------------|-----------------------------------------------------------------------------------------------------------------------------------------|-------------------------------------------------------|------------------------------------------------------------------------|-----------------------------------------------------------------------------------------------------------------------------------------------------------------|---------------------------|
| Municipal Budget of the                                                                                                                                                                                                                                                                             | CITY                                                                                                                                                         | of                                                                                                                                      | CAPE MAY                                              | , County of                                                            | CAPE MAY                                                                                                                                                        | for the Fiscal Year 2021. |
| It is hereby certified that the hereof is a true copy of the Budget and that public advertisement will be N.J.A.C. 5:30-4.4(d). Certified that the a part is an exact copy of the origina additions are correct, all statements revenues equals the total of appropriate Certified by me, this 16th | And Capital Budget approved March<br>approved Budget annexed<br>approved Budget annexed<br>annexed by the Clerk of<br>contained herein are in p<br>riations. | ved by resolution of the G<br>, 2021<br>h the provisions of N.J.S./<br>6thday of<br>dhereto and hereby made<br>the Governing Body, that | A. 40A:4-6 and<br>March , 2021<br>e<br>all<br>sipated | a part is an exact cop<br>additions are correct<br>revenues equals the | Cape<br>6<br>ertified that the approved I<br>by of the original on file wi<br>all statements contained<br>total of appropriations an<br>.J.S.A. 40A:4-1 et seq. |                           |
|                                                                                                                                                                                                                                                                                                     |                                                                                                                                                              |                                                                                                                                         | DO NOT USE THESE                                      | SPACES                                                                 |                                                                                                                                                                 |                           |
| <u>(Do no</u><br>It is hereby certified that the amounts to<br>compared with the approved Budget prev<br>condition to such approval have been ma<br>foregoing only.<br>STA<br>Depa                                                                                                                  | viously certified by me and an                                                                                                                               | o <u>rm)</u><br>purposes has been<br>y changes required as a<br>rtified with respect to the                                             |                                                       |                                                                        |                                                                                                                                                                 |                           |
| Dated:, 2021                                                                                                                                                                                                                                                                                        | Ву:                                                                                                                                                          |                                                                                                                                         | <br>Sheet 1                                           |                                                                        |                                                                                                                                                                 |                           |

#### MUNICIPAL BUDGET NOTICE

Sheet 2